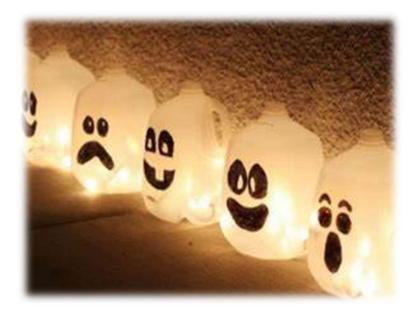

## Create your own Halloween Milk Ghost Decorations

## Items Needed:

Empty Milk Bottles Black Permanent Pen or Sticky Eyes Pipe cleaners – If you want to add hair or arms PVA Glue Tea Light Candles – or glow sticks

## Method

Using a clean, washed-out milk bottle (any size), use a permanent pen to draw scary eyes and expressions on the front of the milk bottle.

Carefully cut out a hole in the bottom at the back of the milk bottle to insert your battery powered candle or alternatively use battery lights or snap a couple of multi coloured glow sticks and put them in the bottle from the top.